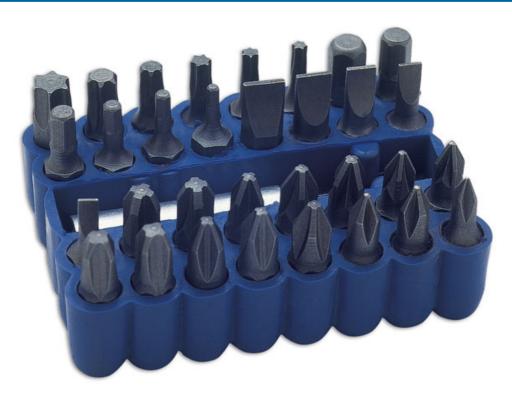

## Bit Set 33pc

A 33pc bit set containing Star\*, Hex, Flat, Phillips and PzDrive bits in a rubber bit housing for safe workshop storage.

## **Additional Information**

- Phillips: Ph0, Ph1 (x2), Ph2 (x3), Ph3 (x2); Flat: 3, 4, 5, 6, 7mm; PzDrive: Pz1 (x2), Pz2 (x3), Pz3 (x2); Hex: 2, 2.5, 3, 4, 5, 6mm; Star\*: T10, T15, T20, T25, T30, T40;
- Star, Hex, Flat, Phillips, PzDrive profile bits x 25mm long.
- · Magnetic bit holder.
- Manufactured from chrome vanadium.